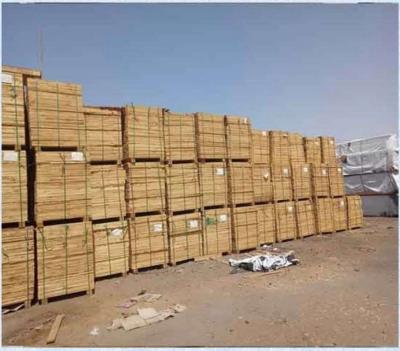

material. For the safe packaging of products, we bring different types of wood pallets.

### Company



#### Office





We Provide Services on Reasonable Rate, Good Quality, On Time Services

### **CONTACT US**

THE OWNER : Mr. Jaypal Singh

A Professional with 24 years plus experience in Packaging Industry.

OUR PLANT Greater Noida, Uttar Pradesh

Gandhidham, Gujarat

Guwahati, Assam

MANPOWER: A Team of 100+ skilled people and Staffs.

PRODUCTION CAPACITY: 2000 Pallets & Boxes / day.

MAKE A EMAIL SPEAK TO US OUR OFFICE

TUSHARPACKAGING@GMAIL.COM 9811776964 PLOT NO

PLOT NO - 154-155, ECOTECH. ONE. EXTENSION KASNA, GAUTAM BUDH NAGAR GREATER NOIDA, UTTAR PTADESH, INDIA. PIN - 201310



We Provide Services on Reasonable Rate, Good Quality, On Time Services



### **PRODUCT GALLARY**









We Provide Services on Reasonable Rate, Good Quality, On Time Services

### **PRODUCTS & SERVICES**



#### **STRINGER PALLETS: -**

Stringer pallets have three longer pieces of wood to support the sides and middle of the parallel boards. These are generally 2-way pallets, because a forklift can only pick them up two different ways.



#### TWO-WAY PALLETS: -

Two-way pallets allow forklift entry from the front and the rear of the pallet. They are constructed with stringers. The ability to enter the pallet from only 2 entry points with the forklift can be a conundrum when it comes to stacking and space allocations



We Provide Services on Reasonable Rate, Good Quality, On Time Services

### **PRODUCTS & SERVICES**



#### **WOOD CRATES: -**

We offer a wide range of wood crates that a