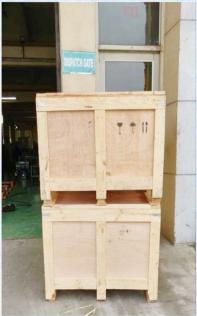

#### **WOOD CRATES: -**

We offer a wide range of wood crates that are commonly used for heavy loads. Available in different sizes, these wooden crates are suitable for easy and safe carriage and transport of heavy goods from one place to another. It can also be Manufactured as per the specification of the clients.