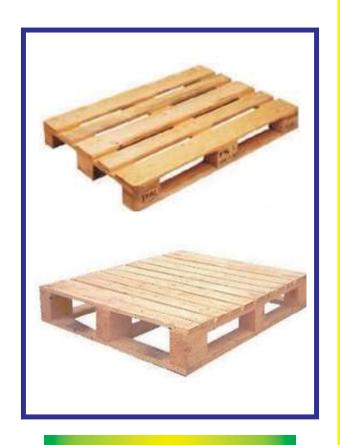

#### **STRINGER PALLETS: -**

Stringer pallets have three longer pieces of wood to support the sides and middle of the parallel boards. These are generally 2-way pallets, because a forklift can only pick them up two different ways.

#### TWO-WAY PALLETS: -

Two-way pallets allow forklift entry from the front and the rear of the pallet. They are constructed with stringers. The ability to enter the pallet from only 2 entry points with the forklift can be a conundrum when it comes to stacking and space allocations

#### FOUR WAY BLOCK PALLETS:-

Four-way Pallets Allow Forklift Entry From The Four Side Of The Pallet. Client can avail a wide range of high quality Wooden Storage Pallets that are extensively used for storage purposes. Practical researches enable us to select and use fine quality materials.