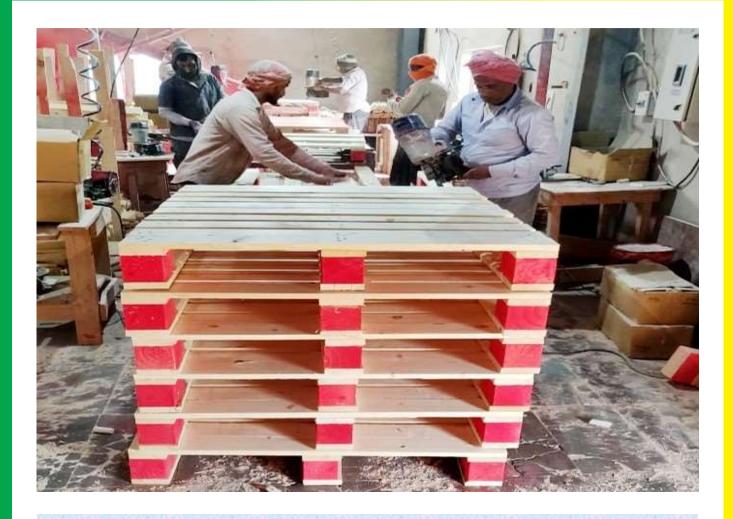

#### **STRINGER PALLETS: -**

Stringer pallets have three longer pieces of wood to support the sides and middle of the parallel boards. These are generally 2-way pallets, because a forklift can only pick them up two different ways.

#### TWO-WAY PALLETS: -

Two-way pallets allow forklift entry from the front and the rear of the pallet. They are constructed with stringers. The ability to enter the pallet from only 2 entry points with the forklift can be a conundrum when it comes to stacking and space allocations

#### FOUR WAY BLOCK PALLETS:-

Four-way Pallets Allow Forklift Entry From The Four Side Of The Pallet. Client can avail a wide range of high quality Wooden Storage Pallets that are extensively used for storage purposes. Practical researches enable us to select and use fine quality materials.