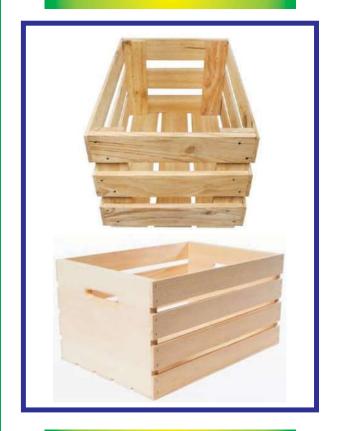

#### **WOOD CRATES: -**

We offer a wide range of wood crates that are commonly used for heavy loads. Available in different sizes, these wooden crates are suitable for easy and safe carriage and transport of heavy goods from one place to another. It can also be Manufactured as per the specification of the clients.