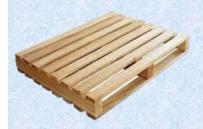

#### **STRINGER PALLETS: -**

Stringer pallets have three longer pieces of wood to support the sides and middle of the parallel boards. These are generally 2-way pallets, because a forklift can only pick them up two different ways.

#### TWO-WAY PALLETS: -

Two-way pallets allow forklift entry from the front and the rear of the pallet. They are constructed with stringers. The ability to enter the pallet from only 2 entry points with the forklift can be a conundrum when it comes to stacking and space allocations