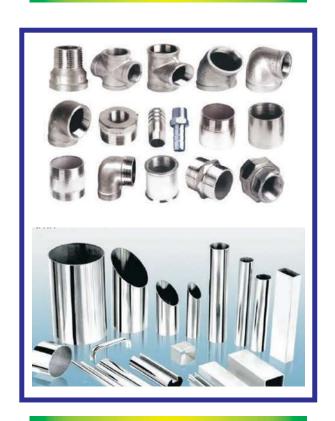

age and transport of heavy goods from one place to another. It can also be Manufactured as per the specification of the clients.



#### FOUR WAY BLOCK PALLETS:-

Four-way Pallets Allow Forklift Entry From The Four Side Of The Pallet. Client can avail a wide range of high quality Wooden Storage Pallets that are extensively used for storage purposes. Practical researches enable us to select and use fine quality materials.





### **PRODUCT GALLARY**







# Manufactured By:



All Size of Wooden Box



All Size of Wooden Create



Four-way Wooden Pallets



All Type of Wooden Frame

## **Packaging Material**



**Stretch Films** 



**PBC Form Sheet** 

**Bubbles Sheet** 



Paper Corrugated Sheet



All types of Bolts & Nuts



All types of Pneumatic Items



All types of Boll Bearings



All types of Pipe & Fittings



# **Industrial Valve**





The state of the s

Cable Tie

Packing Tap







**Rubber Sheet** 



**Hydraulic Pipes** 



All types of Pneumatic Items



All types of Pneumatic Items



**Hydraulic Fittings** 







All Type of Jali



(A House Of All Type Industrial Need)

Manufacturing Unit Plot No. 154-155, Ecotech-I Extn., Kasna Gr. Noida