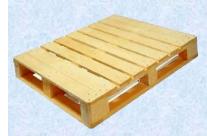

#### FOUR WAY BLOCK PALLETS:-

Four-way Pallets Allow Forklift Entry From The Four Side Of The Pallet. Client can avail a wide range of high quality Wooden Storage Pallets that are extensively used for storage purposes. Practical researches enable us to select and use fine quality materials.