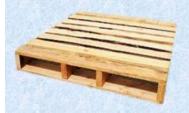

#### **STRINGER PALLETS: -**

Stringer pallets have three longer pieces of wood to support the sides and middle of the parallel boards. These are generally 2-way pallets, because a forklift can only pick them up two different ways.

#### TWO-WAY PALLETS: -

Two-way pallets allow forklift entry from the front and the rear of the pallet. They are constructed with stringers. The ability to enter the pallet from only 2 entry points with the forklift can be a conundrum when it comes to stacking and space allocations